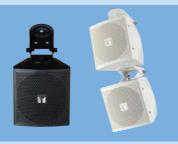

## **BS-301 Compact Satellite Speaker System**

BS-301 Compact Satellite Speaker System can produce effective acoustic sounds in commercial spaces like restaurants, cafes, and retail stores.

There are 4 small satellite speakers that conform to the design of the commercial space, and can be installed using metal fittings attachments to produce suitable acoustic sounds even in complex spaces.

#### **Features**

- Consists of a set of 4 satellite speakers and a subwoofer, which are individually fitted with its own mounting brackets.
- Available in two colors (black or white), which can be selected to suit the room interior.
- · Compact and highly efficient in performance.
- The mounting brackets fitted onto the satellite speakers can be for 1 speaker or 2 speakers installation.
- Horizontal and vertical angles can be easily adjusted during installations onto ceilings or walls.