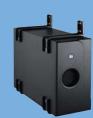

In addition, the subwoofer, which can be temporarily or permanently installed, and capable of reinforcing the projection of ideal acoustic sounds.

#### **SPECIFICATIONS**

| SPECIFICATIONS      |                                               |                                                                                                                                                                                                                                                                                                                                                                   |  |
|---------------------|-----------------------------------------------|-------------------------------------------------------------------------------------------------------------------------------------------------------------------------------------------------------------------------------------------------------------------------------------------------------------------------------------------------------------------|--|
| Model No.           | BS-301B (Black)                               | BS-301W (White)                                                                                                                                                                                                                                                                                                                                                   |  |
| Power Handling Cap  | continuous program: 160W* × 2 cha             | Continuous program: $160W^* \times 2$ channels/Continuous pink noise: $80W^* \times 2$ channels                                                                                                                                                                                                                                                                   |  |
| Rated Impedance     | 49                                            | $4\Omega 	imes 2$ channels                                                                                                                                                                                                                                                                                                                                        |  |
| Sensitivity         | 81dB (1                                       | W, 1m)* $\times$ 2 channels                                                                                                                                                                                                                                                                                                                                       |  |
| Frequency Respons   | requency Response 40 – 20,000Hz* × 2 channels |                                                                                                                                                                                                                                                                                                                                                                   |  |
| Weight              | 13.9kg (exc                                   | luding mounting bracket)                                                                                                                                                                                                                                                                                                                                          |  |
| Subwoofer           |                                               | h: Front panel; ABS resin, Enclosure; Wood, Speaker bracket; steel plate D)mm / Weight: 11.5kg (excluding mounting bracket)                                                                                                                                                                                                                                       |  |
| Satellite Speaker   |                                               | nclosure, Front panel; HIPS resin, Speaker bracket; steel plate<br>(D)mm / Weight: 600g (excluding mounting bracket)                                                                                                                                                                                                                                              |  |
| Product Composition | on Subwoofer                                  | Subwoofer $\times$ 1, Satellite speaker $\times$ 4                                                                                                                                                                                                                                                                                                                |  |
| Accessory           | Subwoofer mounting screw × 1 set, Sa          | Subwoofer mounting bracket (black or white) $\times$ 4, Rubber foot and fixing screw for subwoofer $\times$ 4, Subwoofer mounting screw $\times$ 1 set, Satellite speaker mounting bracket (black or white) $\times$ 6, llite speaker mounting screw and plain washer and spring washer $\times$ 1 set, Sticker for satellite speaker (black or white) $\times$ 8 |  |