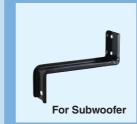

### **Various Mounting Bracket (Accessory)**

Accessory brackets can be used for many different types of installations, such as mounting on the walls, ceilings, single or double-system installations and more. Flexible installation is made possible and space can be fully utilized. (Available in black or white color)