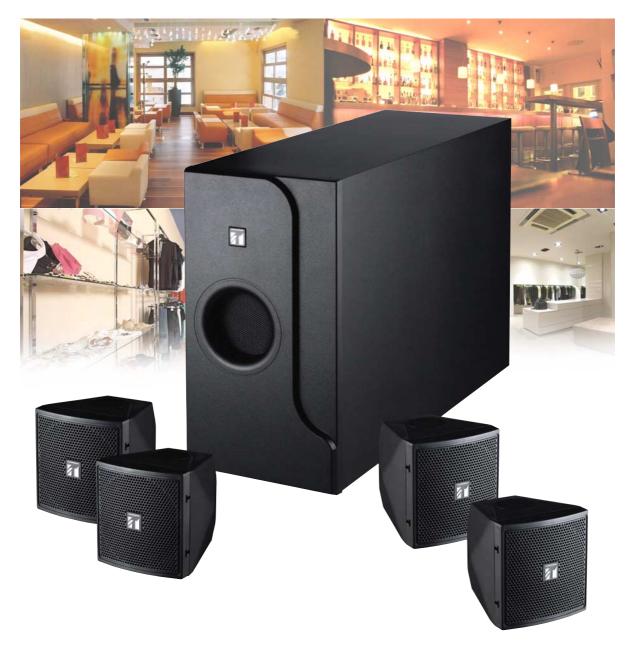

## **BS-301 Compact Satellite Speaker System**

BS-301 Compact Satellite Speaker System can produce effective acoustic sounds in commercial spaces like restaurants, cafes, and retail stores.

There are 4 small satellite speakers that conform to the design of the commercial space, and can be installed using metal fittings attachments to produce suitable acoustic sounds even in complex spaces.

In addition, the subwoofer, which can be temporarily or permanently installed, and capable of reinforcing the projection of ideal acoustic sounds.

#### **Features**

- Consists of a set of 4 satellite speakers and a subwoofer, which are individually fitted with its own mounting brackets.
- Available in two colors (black or white), which can be selected to suit the room interior.
- · Compact and highly efficient in performance.
- The mounting brackets fitted onto the satellite speakers can be for 1 speaker or 2 speakers installation.
- Horizontal and vertical angles can be easily adjusted during installations onto ceilings or walls.