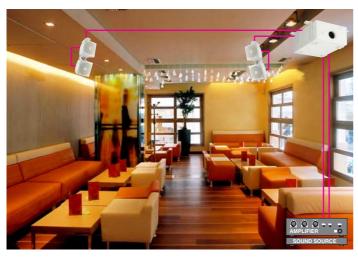

## **BS-301 Compact Satellite Speaker System**

BS-301 Compact Satellite Speaker System can produce effective acoustic sounds in commercial spaces like restaurants, cafes, and retail stores.

There are 4 small satellite speakers that conform to the design of the commercial space, and can be installed using metal fittings attachments to produce suitable acoustic sounds even in complex spaces.

### **Various Mounting Bracket (Accessory)**

Accessory brackets can be used for many different types of installations, such as mounting on the walls, ceilings, single or double-system installations and more. Flexible installation is made possible and space can be fully utilized. (Available in black or white color)