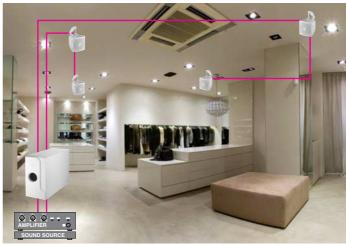

## **BS-301 Compact Satellite Speaker System**

BS-301 Compact Satellite Speaker System can produce effective acoustic sounds in commercial spaces like restaurants, cafes, and retail stores.

There are 4 small satellite speakers that conform to the design of the commercial space, and can be installed using metal fittings attachments to produce suitable acoustic sounds even in complex spaces.

### **Various Mounting Bracket (Accessory)**

Accessory brackets can be used for many different types of installations, such as mounting on the walls, ceilings, single or double-system installations and more. Flexible installation is made possible and space can be fully utilized. (Available in black or white color)